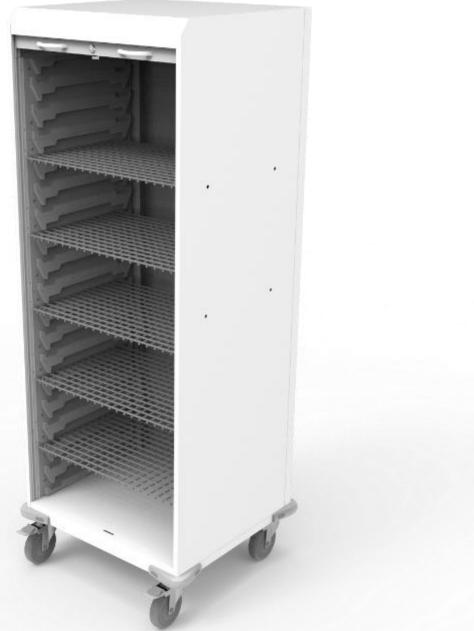

# WCS6C-STORAGE CART LINEN

#### STORAGE CART LINEN-WCS6C-1782

Including x5 wire shelves