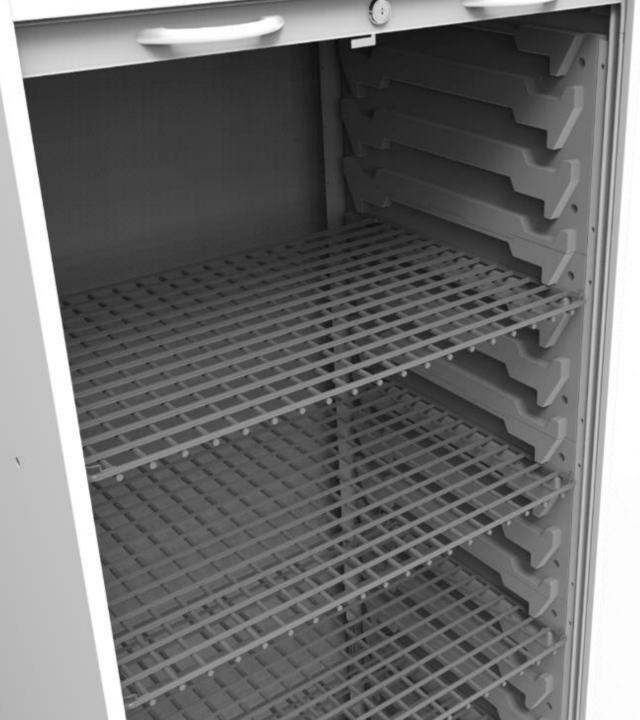

# WCS6C-STORAGE CART LINEN





# WCS6C-STORAGE CART LINEN





# WCS6C – STORAGE CART LARGE







## STORAGE CART SMALL







## STORAGE CART POP/ TC3100





DOUBLE STORAGE CART







#### STORAGE CART LINEN-WCS6C-1782

Including x5 wire shelves



### STORAGE CART LARGE-WCS6C-1782

Including x2 clear 3" trays & x 7 clear 6" trays, And dividers to create customized sub-divisions



# STORAGE CART SMALL/TC3100

Including x1 clear 3" trays & x3 clear 6" trays And dividers to create customized sub-divisions



#### STORAGE CART POP/TC3100

Including x1 clear 3" trays & x 2 clear 6" trays Dividers to create customized sub-divisions, Customized mounting bracket & S/S Bucket with Lid





#### DOUBLE STORAGE CART/ DTC3100

Including x2 clear 3" trays & x 7 clear 6" trays And dividers to create customized sub-divisions