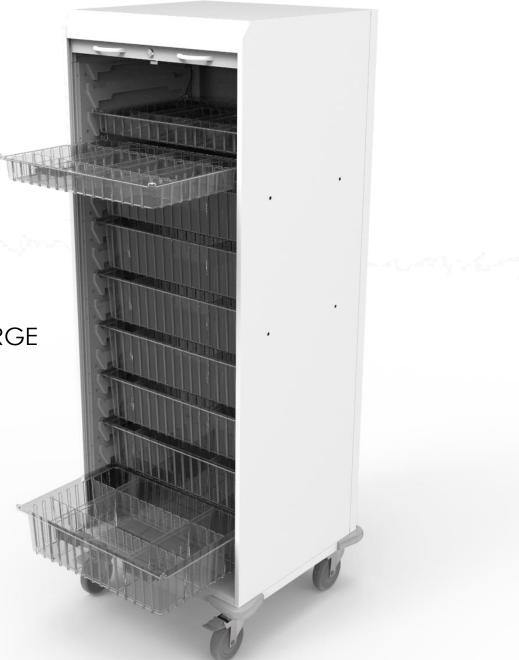

# WCS6C – STORAGE CART LARGE

### STORAGE CART LARGE-WCS6C-1782

Including x2 clear 3" trays & x 7 clear 6" trays, And dividers to create customized sub-divisions