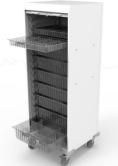

### STORAGE CART LARGE-WCS6C-1782

Including x2 clear 3" trays & x 7 clear 6" trays, And dividers to create customized sub-divisions