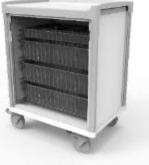

# STORAGE CART SMALL/TC3100

Including x1 clear 3" trays & x3 clear 6" trays And dividers to create customized sub-divisions