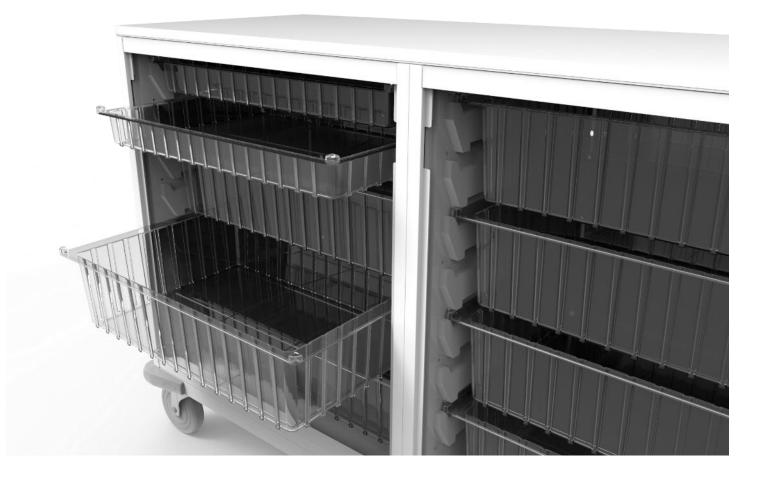

### STORAGE CART LARGE-WCS6C-1782

Including x2 clear 3" trays & x 7 clear 6" trays, And dividers to create customized sub-divisions

#### DOUBLE STORAGE CART/ DTC3100

Including x2 clear 3" trays & x 7 clear 6" trays And dividers to create customized sub-divisions