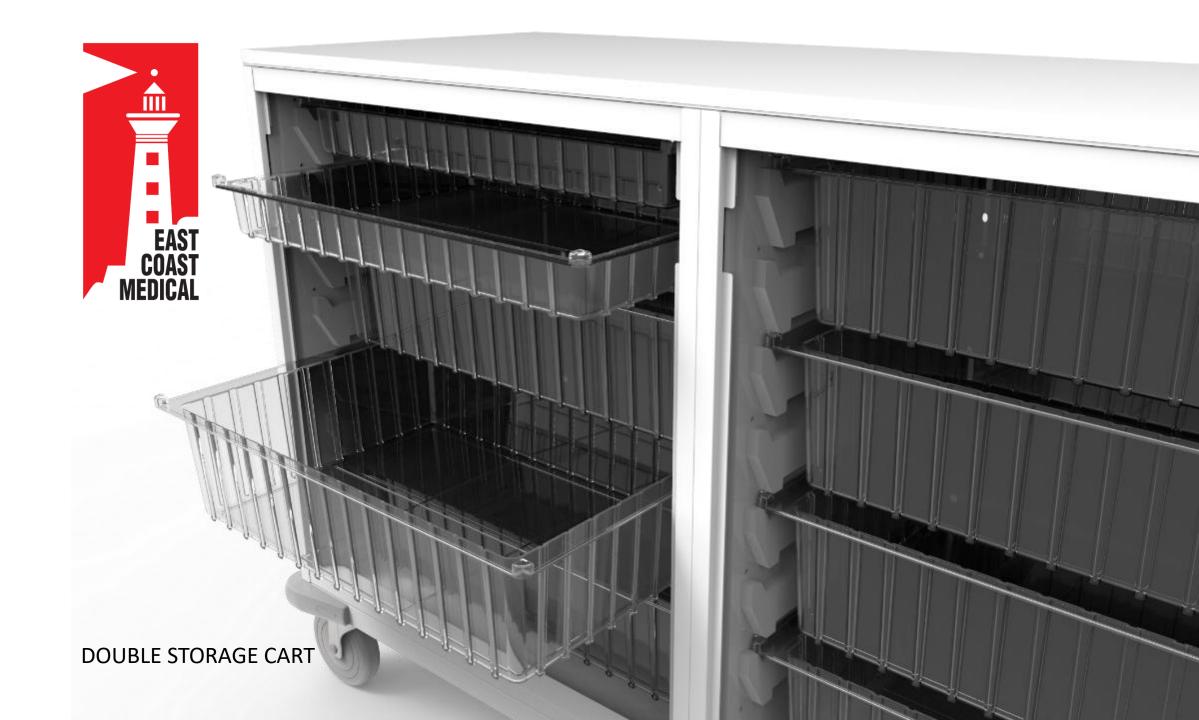

## STORAGE CART POP/ TC3100

DOUBLE STORAGE CART

#### DOUBLE STORAGE CART/ DTC3100

Including x2 clear 3" trays & x 7 clear 6" trays And dividers to create customized sub-divisions