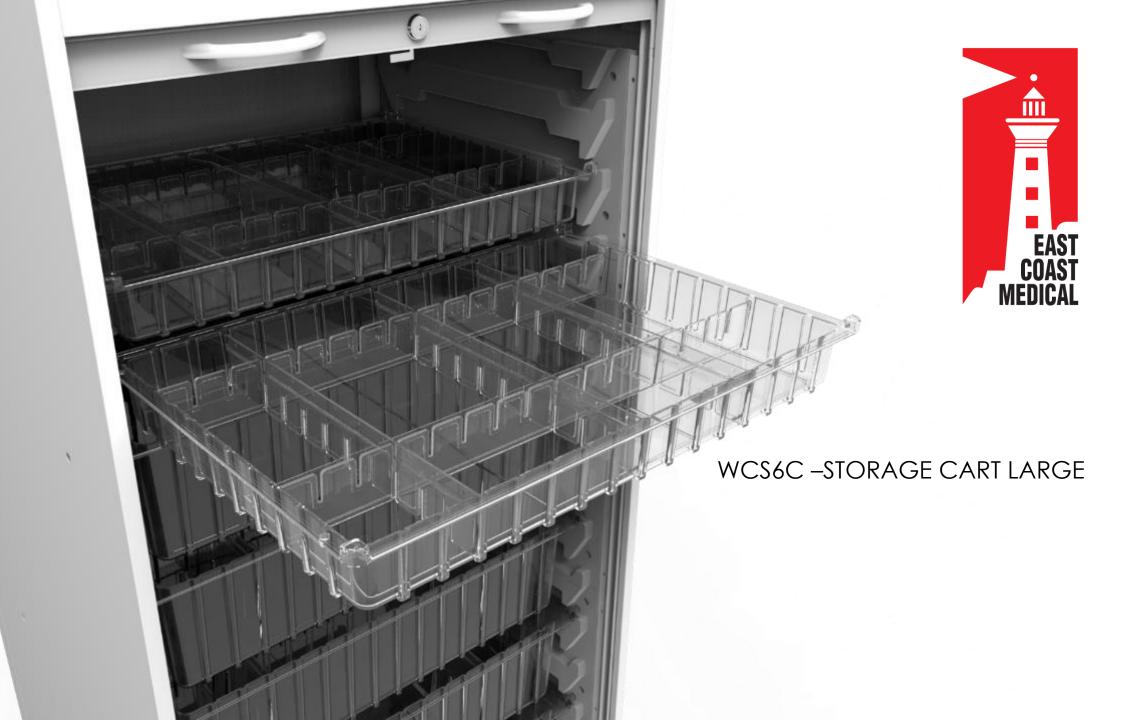

# WCS6C – STORAGE CART LARGE

### STORAGE CART LARGE-WCS6C-1782

Including x2 clear 3" trays & x 7 clear 6" trays, And dividers to create customized sub-divisions