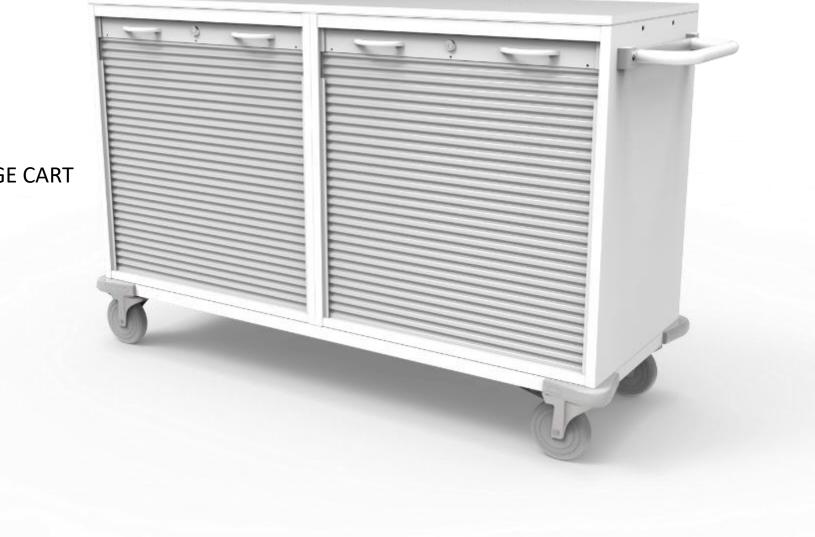

## STORAGE CART POP/ TC3100

DOUBLE STORAGE CART

#### DOUBLE STORAGE CART/ DTC3100

Including x2 clear 3" trays & x 7 clear 6" trays And dividers to create customized sub-divisions