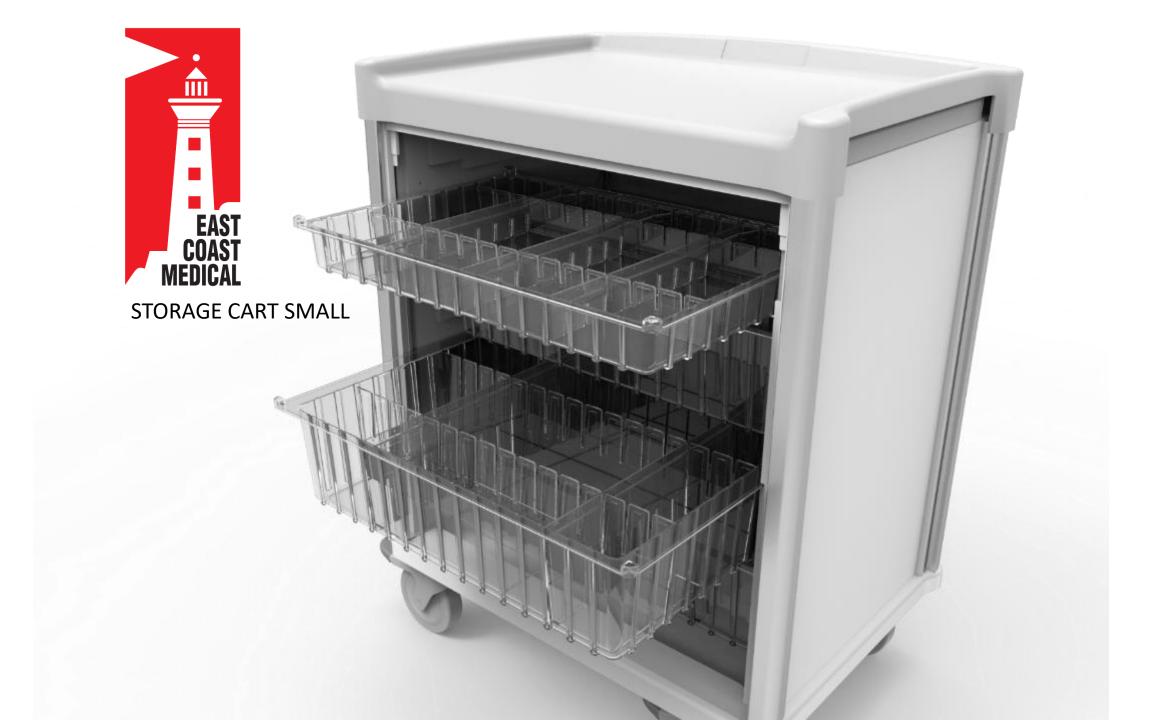

## STORAGE CART SMALL

# STORAGE CART SMALL/TC3100

Including x1 clear 3" trays & x3 clear 6" trays And dividers to create customized sub-divisions