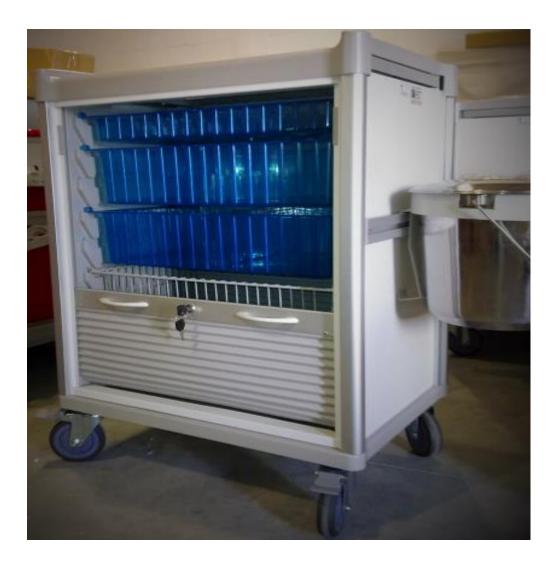

# WCS6C-STORAGE CART LINEN

#### STORAGE CART LINEN-WCS6C-1782

Including x5 wire shelves