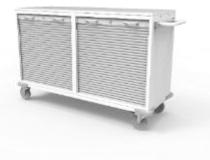

# WCS6C – STORAGE CART LARGE

### STORAGE CART LARGE-WCS6C-1782

Including x2 clear 3" trays & x 7 clear 6" trays, And dividers to create customized sub-divisions