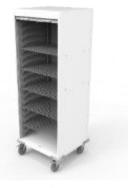

# WCS6C-STORAGE CART LINEN





# WCS6C-STORAGE CART LINEN





# WCS6C – STORAGE CART LARGE







## STORAGE CART SMALL







## STORAGE CART POP/ TC3100





DOUBLE STORAGE CART







#### STORAGE CART LINEN-WCS6C-1782

Including x5 wire shelves



### STORAGE CART LARGE-WCS6C-1782

Including x2 clear 3" trays & x 7 clear 6" trays, And dividers to create customized sub-divisions



# STORAGE CART SMALL/TC3100

Including x1 clear 3" trays & x3 clear 6" trays And dividers to create customized sub-divisions



#### STORAGE CART POP/TC3100

Including x1 clear 3" trays & x 2 clear 6" trays Dividers to create customized sub-divisions, Customized mounting bracket & S/S Bucket with Lid





#### DOUBLE STORAGE CART/ DTC3100

Including x2 clear 3" trays & x 7 clear 6" trays And dividers to create customized sub-divisions