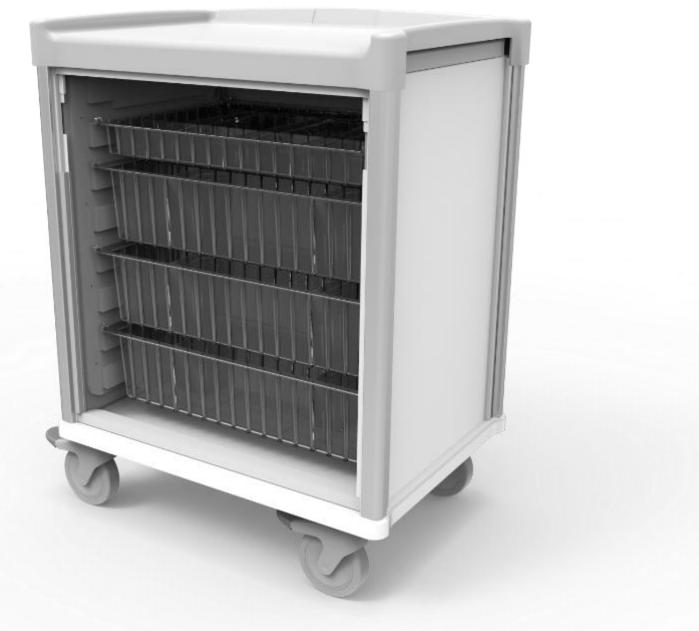

# WCS6C – STORAGE CART LARGE

### STORAGE CART LARGE-WCS6C-1782

Including x2 clear 3" trays & x 7 clear 6" trays, And dividers to create customized sub-divisions