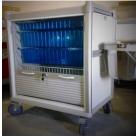

# WCS6C-STORAGE CART LINEN

#### STORAGE CART LINEN-WCS6C-1782

Including x5 wire shelves